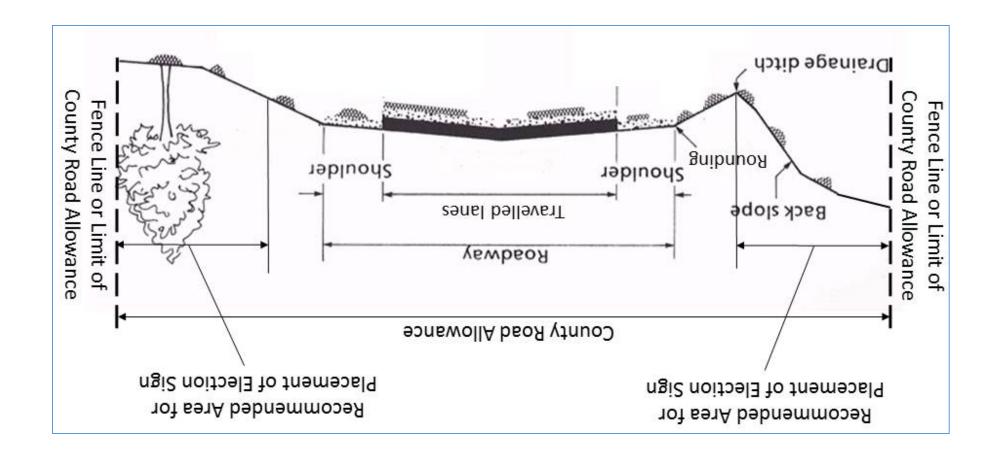

**County website:** 

<u>Councillor Resources - County</u> of Peterborough (ptbocounty.ca)

**Election Signs** 

Placed within a

**County Road Allowance:** 

**Maximum size** 

0.5574 square metres (6 square feet)

Place as close to the fence line/property line as possible

Not closer than 30 metres (100 feet) to an intersection, fire route, trail or railway crossing

in road allowance after issuance of writ of Election